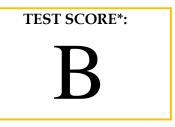

## **CERTIFICATE OF RESULTS**

OWNERS NAME: PET'S NAME\*\*: TONYA SCHAEFER SCHAEFER'S NORTHERN LIGHTS

PET'S REGISTRATION #: PET'S BREED: TEST: DATE: 900235000156658 MINIATURE AMERICAN SHEPHERD CHONDRODYSTROPHY AND IVDD RISK (CDDY-IVDD) 12/5/2022

## **Test Score Explanation:**

(CARRIER/AFFECTED): These dogs have one copy of the normal gene and one copy of the mutation. These dogs will typically have shortened legs and an increased risk for intervertebral disc disease.